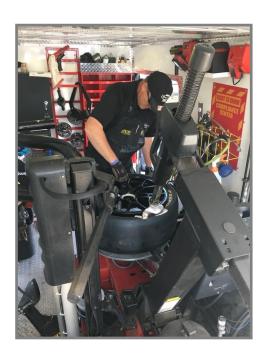

## **TRACKSIDESUPPORT**

Convenient on-site tire replacement and repair. Mounting, balancing, air pressure, tire wear and condition inspections done pit side. Premier Mobile Tire provides tire sales for all major and minor brands.

Track tires, from Non-DOT slicks to +200 tread rating, can be ordered and installed prior to track day or brought to the track and installed throughout the day.

**Tire Service** (mount/balance/install or tire repair)