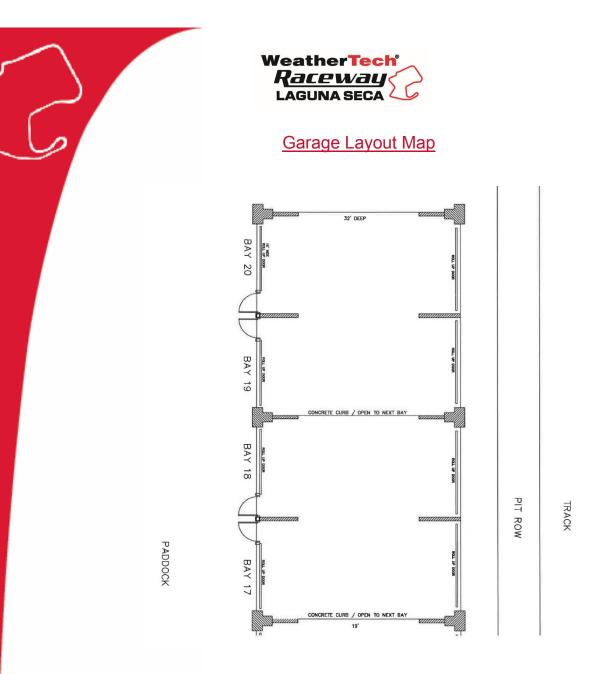

| Weather Tech _ |
|----------------|
| Raceway        |
| LAGUNA SECA 🍊  |

Garage Rental Agreement

| Renter's Name:    |                                                                                       |
|-------------------|---------------------------------------------------------------------------------------|
| Date of Rental:   | Track Renter:                                                                         |
| Contact Person: _ |                                                                                       |
| Address:          | City:                                                                                 |
| State/County:     | Zip/Postal Code:                                                                      |
| Phone:            | Email:                                                                                |
|                   | s 16' wide x 32' deep<br>bay per day or \$2,000 for 10 bays/per day or \$4,000 for 20 |
| Garage Bays Req   | uested: (please circle requested bays)                                                |
| 1 2 3 4 5         | 6 7 8 9 10 11 12 13 14 15 16 17 18 19 20                                              |
| Number of bays re | equested: Dates bay(s) requested:                                                     |
| Total Garage Rer  | ıtal Fee: \$                                                                          |

## Garages

- General cleanliness
- Outlet covers
- Switch plates
- Volume and fan adjustment knobs
- 1V / COAX hookup
- Sheetrock
- Floor
- Paint
- Fire extinguisher
- Track side rollup door
- Paddock side rollup door
- Entry door
- Chain and hook on wall